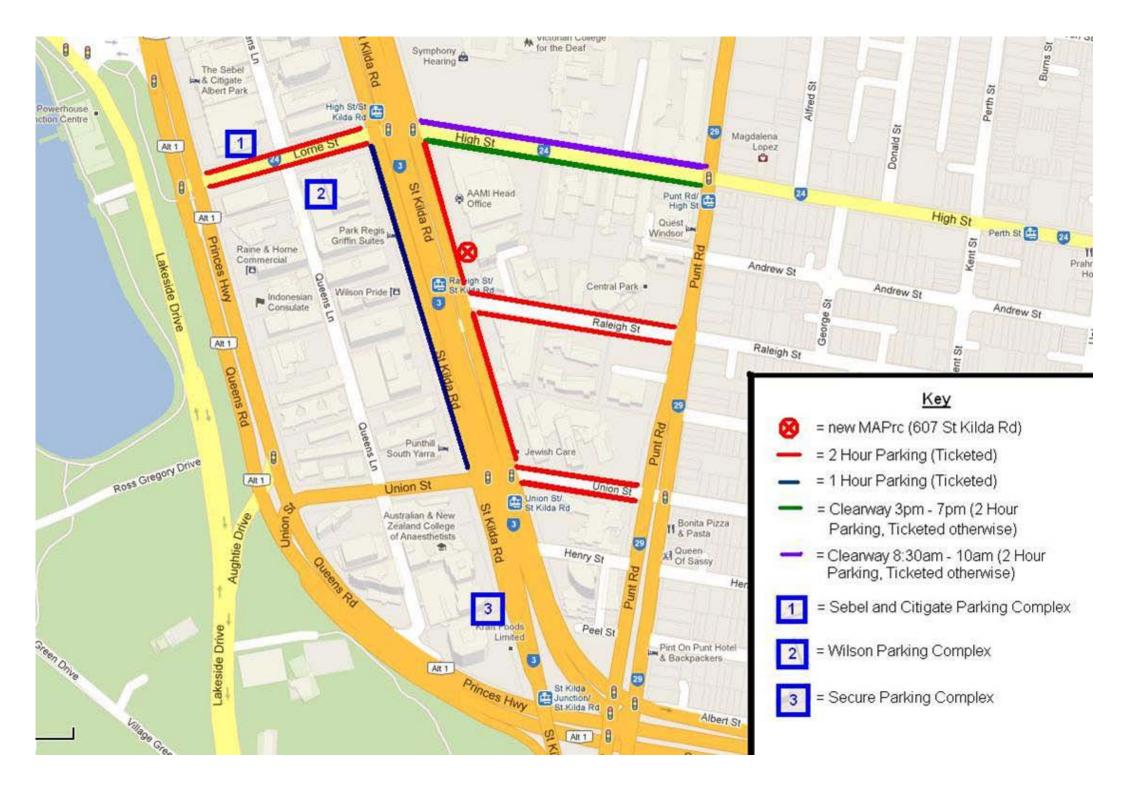

# Parking Around 607 St Kilda Rd

# Street Parking:

- Almost all street parking around 607 St Kilda Rd is 2 hour parking (ticketed) from 8am to 6 pm.
- The opposite side of St Kilda Road street parking is 1 hour parking (ticketed)
- Clearways along high street from 3pm to 7pm on one side, and from 8:30am to 10am on the other

## Permanent & Casual Parking Complexes:

Three parking complexes near the building of 607 St Kilda Road

## The Sebel & Citigate Albert Carpark

Entry via Lorne Street – in between Queens Lane and Princes Highway. 3 minute walk from 607 St Kilda Road

#### Wilson Parking

600 St Kilda Rd Entry via Queens Lane - a parallel side street *3 minute walk from 607 St Kilda Road* 

## **Secure Parking**

636 St Kilda Rd 6 minute walk from 607 St Kilda Rd.

#### **No Casual Parking**

Contact: 1300 727 483

Please see the next page for a map of street parking and locations of parking complex